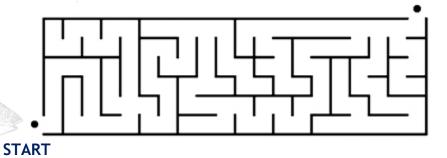

## **FISH MAZE**

<sup>\*</sup>Consuming raw or undercooked meats, shellfish, seafood, poultry, or eggs may increase your risk of food borne illness.